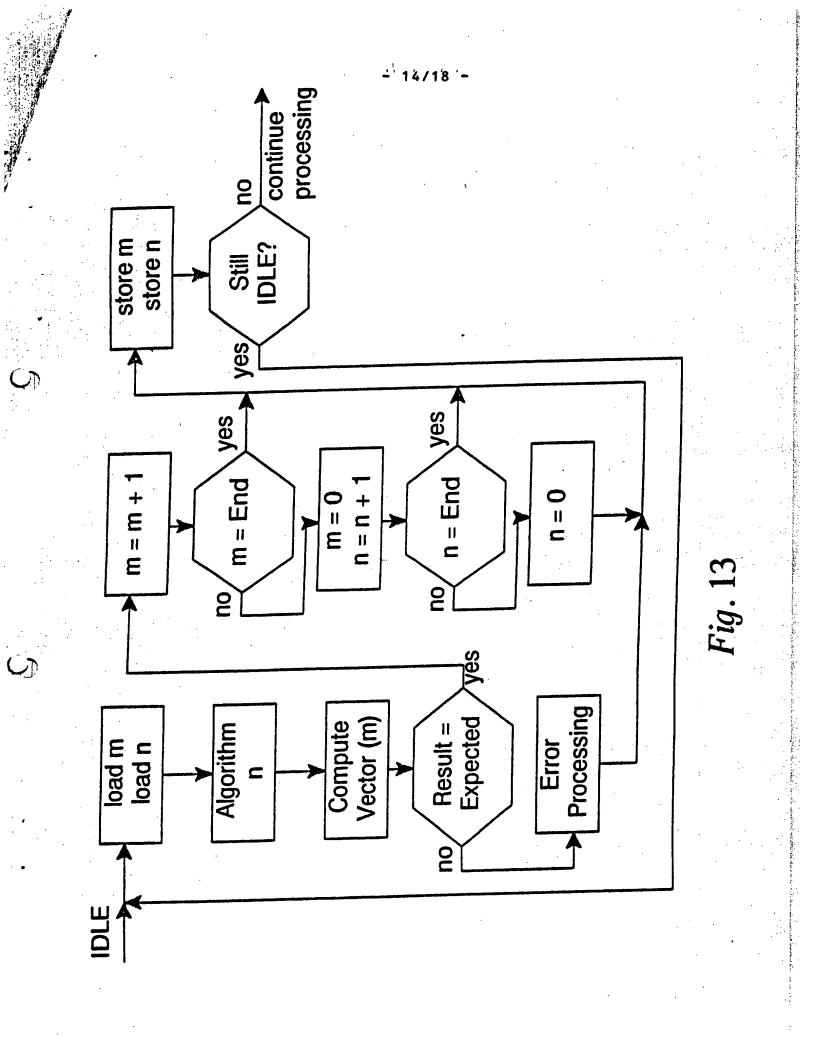

This Page Is Inserted by IFW Operations and is not a part of the Official Record

## **BEST AVAILABLE IMAGES**

Defective images within this document are accurate representations of the original documents submitted by the applicant.

Defects in the images may include (but are not limited to):

- BLACK BORDERS
- TEXT CUT OFF AT TOP, BOTTOM OR SIDES
- FADED TEXT
- ILLEGIBLE TEXT
- SKEWED/SLANTED IMAGES
- COLORED PHOTOS
- BLACK OR VERY BLACK AND WHITE DARK PHOTOS
- GRAY SCALE DOCUMENTS

## **IMAGES ARE BEST AVAILABLE COPY.**

## As rescanning documents *will not* correct images, please do not report the images to the Image Problem Mailbox.







-''3/18 '-'

Fig. 3



- 4/18 -

Fig.

ř





and the second













12/18 -

Sec. Sec.

ないないないないのであるとないとないないと







: